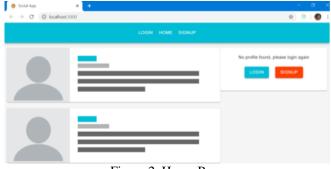

Figure 2. Home Page

The Home Page shown in figure 2, is the default page of the web application. It will show various user profiles registered on the social web as well as their latest post. It will also provide direct login and signup option.