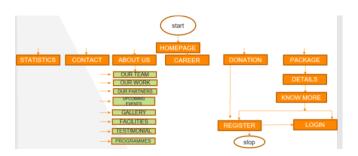

code increases i.e. human resource utilization is more. This was taken care by using React JS library that reduces the length of code and still supports development of powerful dynamic web applications. ReactJS being open source further eliminates the cost of production and design. It uses CSS based on Material UI to give aesthetic UI to the user.

The major objectives involved in project planning are listed as follows -

- i. The front end should be designed in a minimalistic approach such that database can be designed on basis of that without doing any kind of alteration in front view.
- ii. The front view should be based on opensource tools hence only human resource cost should be involved in development. iii. The front end should be efficient to handle user interaction with backend.



Figure 1. Data flow diagram

#### **RESULT & DISCUSSIONS**

1) Vruddhaseva provides good medical facility to ones parents who are willing to take care even if they are out of town .

2) It gives good home service for the old parents who are unable to do the stuff .

3) It include technology to take care and to get regular update to their guardians . Technology such as AI ML and wireless communication based technology to know situation of parents at every seconds.

4) vruddhaseva is all in one caring and nurturing your parents to live their old phase of life at fullest .

5) Get login to our website to and you can give feedback and complaints that is required to make our company more concern and give bests service ..



Figure 2. Home Page

The Home Page shown in figure 2, is the default